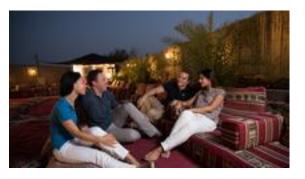

18 Nov

Afternoon Desert Safari trip including Arabian BBQ dinner and various activities

Depart in the afternoon for a thrilling desert drive over the golden sand dunes, deep into the heart of the desert. A fabulous view of the sun setting over the desert dunes are some of the memories you will cherish from the desert drive. Arrive at the desert camp where a traditional Arabian welcome awaits each of you. Enjoy a true Arabian ambiance at this typical Bedouin campsite with traditional Arabian carpets, low tables and cushions for comfortable seating. At the desert camp you will experience camel riding, sand boarding, henna painting. A sumptuous dinner follows of barbecue meats, salads, main course and desserts. Belly dancing and tanoura dancers will perform during dinner.

Dune drive; Camel ride; Sand boarding; Henna painting; Sheesha or hubbly bubbly; Arabic costumers; Belly dancing; Tanoura dance; Haridi dance;

BBQ dinner buffet; Snacks; Water; Soft drinks; Coffee; Tea; Dates.