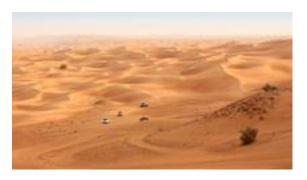

18 Nov

Afternoon Desert Safari trip including Arabian BBQ dinner and various activities

Depart in the afternoon for a thrilling desert drive over the golden sand dunes, deep into the heart of the desert. A fabulous view of the sun setting over the desert dunes are some of the memories you will cherish from the desert drive. Arrive at the desert camp where a traditional Arabian welcome awaits each of you. Enjoy a true Arabian ambiance at this typical Bedouin campsite with traditional Arabian carpets, low tables and cushions for comfortable seating. At the desert camp you will experience camel riding, sand boarding, henna painting. A sumptuous dinner follows of barbecue meats, salads, main course and desserts. Belly dancing and tanoura dancers will perform during dinner.