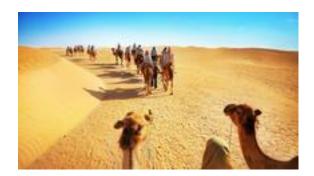

18 Nov

Afternoon Desert Safari trip including Arabian BBQ dinner and various activities

Depart in the afternoon for a thrilling desert drive over the golden sand dunes, deep into the heart of the desert. A fabulous view of the sun setting over the desert dunes are some of the memories you will cherish from the desert drive. Arrive at the desert camp where a traditional Arabian welcome awaits each of you. Enjoy a true Arabian ambiance at this typical Bedouin campsite with traditional Arabian carpets, low tables and cushions for comfortable seating. At the desert camp you will experience camel riding, sand boarding, henna painting. A sumptuous dinner follows of barbecue meats, salads, main course and desserts. Belly dancing and tanoura dancers will perform during dinner.

Dune drive; Camel ride; Sand boarding; Henna painting; Sheesha or hubbly bubbly; Arabic costumers; Belly dancing; Tanoura dance; Haridi dance;

BBQ dinner buffet; Snacks; Water; Soft drinks; Coffee; Tea; Dates.